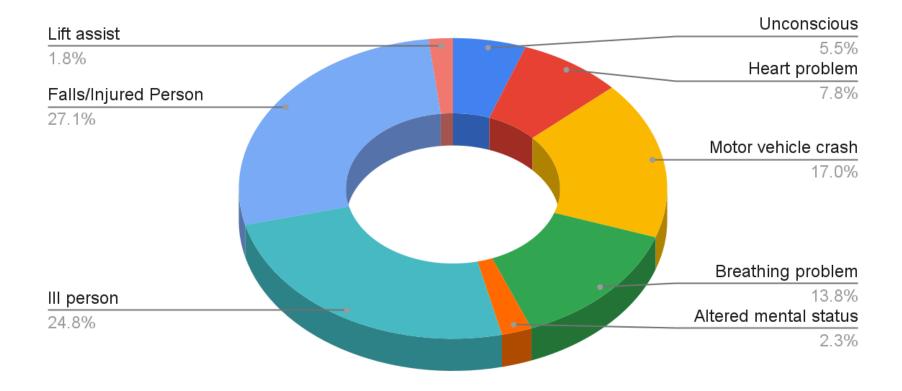

| Vehicle Fires    |
| Outdoor Fires          | 0   | 1   | 2   |       |       |       |       |       |      |      |      |     | 3   | 1       | Vegetation Fires |
| Haz condition          | 5   | 4   | 3   |       |       |       |       |       |      |      |      |     | 12  | 4       | Haz condition    |
| False alarm            | 2   | 12  | 2   |       |       |       |       |       |      |      |      |     | 16  | 5       | False alarm      |
| Service Calls          | 13  | 0   | 2   |       |       |       |       |       |      |      |      |     | 15  | 5       | Service Calls    |
| Extrication / Rescue   | 1   | 0   | 0   |       |       |       |       |       |      |      |      |     | 1   | 0       | Tech Rescue      |

## YTD EMS Responses by Dispatch Nature



## YTD EMS Incident Disposition



# YTD Duty Crew Staffing Levels

Does not include administration staff



### YTD EMS Incident Care Levels



### YTD Advanced Life Support vs. Basic Life Support Staffing

Does not include on-call ALS administration staff



# YTD Incidents by Shift Day



# 2024 INCIDENT RESPONSES PER MEMBER OFF-SHIFT RESPONSES

|    |                              | STA                                              | Jan | Feb | Mar | April | May | June | July | Aug    | Sept  | Oct  | Nov  | Dec  | TOTAL |
|----|------------------------------|--------------------------------------------------|-----|-----|-----|-------|-----|------|------|--------|-------|------|------|------|-------|
|    | General Alarm/All Call Incid | lents