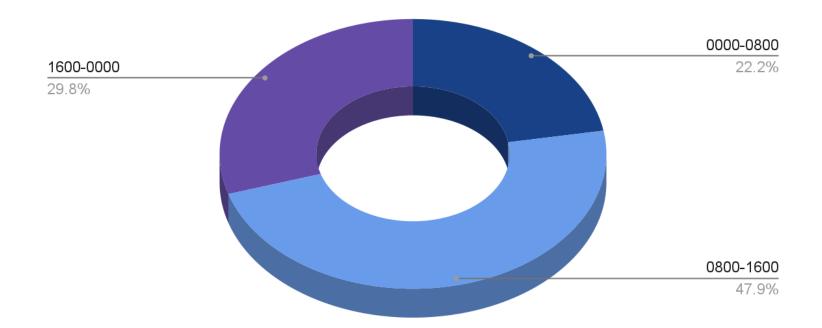

| 106 | 105 | 86    | 133 | 112  | 130  | 121 | 111  | 129 | 142 | 106 | 1399  | 117 |
| 2019 | 130 | 97  | 107 | 107   | 115 | 124  | 100  | 134 | 134  | 104 | 95  | 111 | 1358  | 113 |
| 2018 | 124 | 106 | 118 | 102   | 125 | 123  | 113  | 101 | 108  | 97  | 99  | 95  | 1311  | 109 |
| 2017 | 102 | 95  | 98  | 108   | 109 | 105  | 104  | 96  | 121  | 109 | 112 | 121 | 1280  | 107 |
| 2016 | 103 | 86  | 99  | 78    | 104 | 120  | 117  | 101 | 98   | 93  | 87  | 99  | 1185  | 99  |
| 2015 | 90  | 85  | 96  | 79    | 101 | 88   | 95   | 78  | 93   | 97  | 76  | 96  | 1074  | 90  |
| 2014 | 85  | 71  | 81  | 49    | 89  | 65   | 74   | 85  | 80   | 80  | 97  | 78  | 934   | 78  |

## YTD Incident Volume by Day of Week



### YTD Incident Volume by Hour



## YTD Incident Volume by Daypart



### YTD Incident Volume by Type and Area



### YTD Aid Given vs. Aid Received



#### YTD Aid Given vs. Aid Received by Department



#### **Mutual & Automatic Aid - Overview**

|                          | Jan | Feb | Mar | April | May | June | July | Aug | Sept | Oct | Nov | Dec | YTD |
|--------------------------|-----|-----|-----|-------|-----|------|------|-----|------|-----|-----|-----|-----|
| Aid Received             |     |     |     |       |     |      |      |     |      |     |     |     |     |
| Automatic Aid - Received | 3   | 2   | 4   |       |     |      |      |     |      |     |     |     | 9   |
| Mutual Aid - Received    | 3   | 2   | 7   |       |     |      |      |     |      |     |     |     | 12  |
| Total                    | 6   | 4   | 11  | 0     | 0