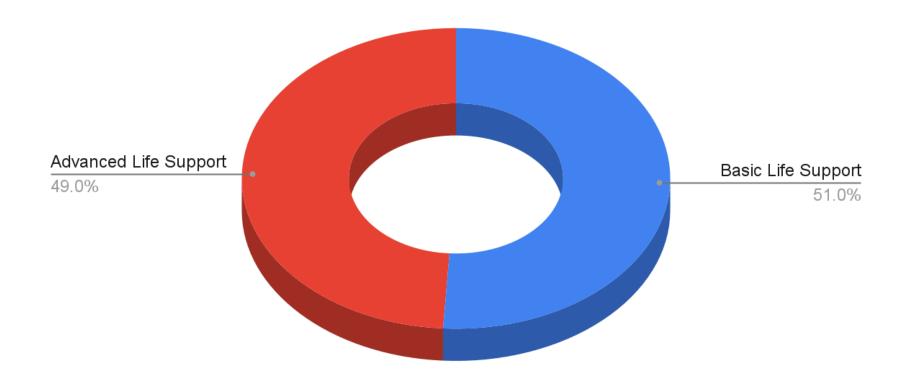

| Vegetation Fires |
| Haz condition          | 5   | 4   | 3   |       |       |       |       |       |      |      |      |     | 12  | 4       | Haz condition    |
| False alarm            | 2   | 12  | 2   |       |       |       |       |       |      |      |      |     | 16  | 5       | False alarm      |
| Service Calls          | 13  | 0   | 2   |       |       |       |       |       |      |      |      |     | 15  | 5       | Service Calls    |
| Extrication / Rescue   | 1   | 0   | 0   |       |       |       |       |       |      |      |      |     | 1   | 0       | Tech Rescue      |

## YTD EMS Responses by Dispatch Nature



## YTD EMS Incident Disposition



# YTD Duty Crew Staffing Levels

Does not include administration staff



### YTD EMS Incident Care Levels



### YTD Advanced Life Support vs. Basic Life Support Staffing

Does not include on-call ALS administration staff



# YTD Incidents by Shift Day



# 2024 INCIDENT RESPONSES PER MEMBER OFF-SHIFT RESPONSES

|    |                              | STA                                              | Jan | Feb | Mar | April | May | June | July | Aug    | Sept  | Oct  | Nov  | Dec  | TOTAL |
|----|------------------------------|--------------------------------------------------|-----|-----|-----|-------|-----|------|------|--------|-------|------|------|------|-------|
|    | General Alarm/All Call Incid | lents                                            | 66  | 16  | 80  |       |     |      |      |        |       |      |      |      | 162   |
| 1  | Firefighter/paramedic        | 27