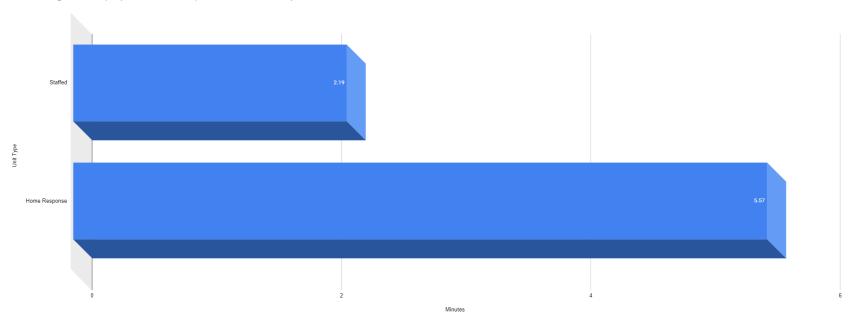

#### YTD Average Turnout (Dispatch to En Route) Staffed vs. Home Response

|                        |     |     |     | Mont  | hly l | ncide | nts I | ру Ту | pe - | Fire | /Res | cue |     |         |                  |
|------------------------|-----|-----|-----|-------|-------|-------|-------|-------|------|------|------|-----|-----|---------|------------------|
| Nature                 | Jan | Feb | Mar | April | Мау   | June  | July  | Aug   | Sept | Oct  | Nov  | Dec | YTD | Avg/Mo. | Nature           |
| Structure Fire - Total | 5   | 3   | 1   |       |       |       |       |       |      |      |      |     | 9   | 3       | Structure Fire   |
| Auto/Mutual Ald SF     | 1   | 1   | 0   |       |       |       |       |       |      |      |      |     | 1   | 1       |                  |
| Working Fires - Total  | 2   | 0   | 0   |       |       |       |       |       |      |      |      |     | 2   | 1       | Working Fire     |
| Auto/Mutual Aid WF     | 1   | 0   | 0   |       |       |       |       |       |      |      |      |     | 1   | 0       |                  |
| Vehicle Fires          | 3   | 0   | 1   |       |       |       |       |       |      |      |      |     | 4   | 1       | Vehicle Fires    |
| Outdoor Fires          | 0   | 1   | 2   |       |       |       |       |       |      |      |      |     | 3   | 1       | Vegetation Fires |
| Haz condition          | 5   | 4   | 3   |       |       |       |       |       |      |      |      |     | 12  | 4       | Haz condition    |
| False alarm            | 2   | 12  | 2   |       |       |       |       |       |      |      |      |     | 16  | 5       | False alarm      |
| Service Calls          | 13  | 0   | 2   |       |       |       |       |       |      |      |      |     | 15  | 5       | Service Calls    |
| Extrication / Rescue   | 1   | 0   | 0   |       |       |       |       |       |      |      |      |     | 1   | 0       | Tech Rescue      |