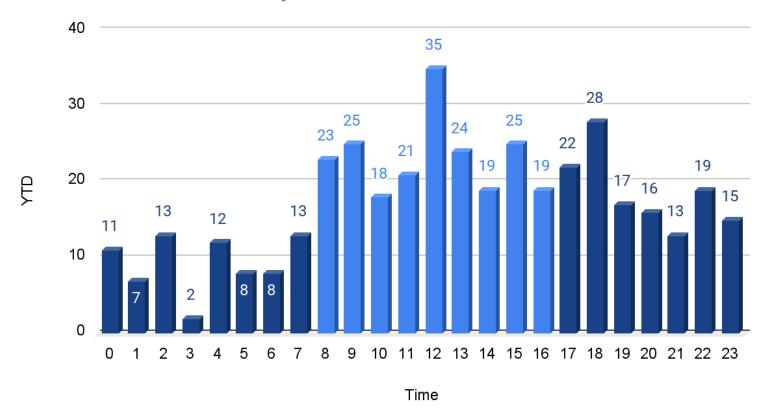

39 | 163 | 1607  | 134 |
| 2020 | 118 | 106 | 105 | 86    | 133 | 112  | 130  | 121 | 111  | 129 | 142 | 106 | 1399  | 117 |
| 2019 | 130 | 97  | 107 | 107   | 115 | 124  | 100  | 134 | 134  | 104 | 95  | 111 | 1358  | 113 |
| 2018 | 124 | 106 | 118 | 102   | 125 | 123  | 113  | 101 | 108  | 97  | 99  | 95  | 1311  | 109 |
| 2017 | 102 | 95  | 98  | 108   | 109 | 105  | 104  | 96  | 121  | 109 | 112 | 121 | 1280  | 107 |
| 2016 | 103 | 86  | 99  | 78    | 104 | 120  | 117  | 101 | 98   | 93  | 87  | 99  | 1185  | 99  |
| 2015 | 90  | 85  | 96  | 79    | 101 | 88   | 95   | 78  | 93   | 97  | 76  | 96  | 1074  | 90  |
| 2014 | 85  | 71  | 81  | 49    | 89  | 65   | 74   | 85  | 80   | 80  | 97  | 78  | 934   | 78  |

## YTD Incident Volume by Day of Week



### YTD Incident Volume by Hour



## YTD Incident Volume by Daypart



### YTD Incident Volume by Type and Area



### YTD Aid Given vs. Aid Received



#### YTD Aid Given vs. Aid Received by Department



#### **Mutual & Automatic Aid - Overview**

|                          | Jan | Feb | Mar | April | May | June | July | Aug | Sept | Oct | Nov | Dec | YTD |
|--------------------------|-----|-----|-----|-------|-----|------|------|-----|------|-----|-----|-----|-----|
| Aid Received             |     |     |     |       |     |      |      |     |      |     |     |     |     |
| Automatic Aid - Received | 3   | 2   | 4   |       |     |      |      |     |      |     |     |     | 9   |
| Mutual Aid - Received    | 3   | 2   | 7   |       |     |      |      |     |      |     |     |     | 12  |
| Total