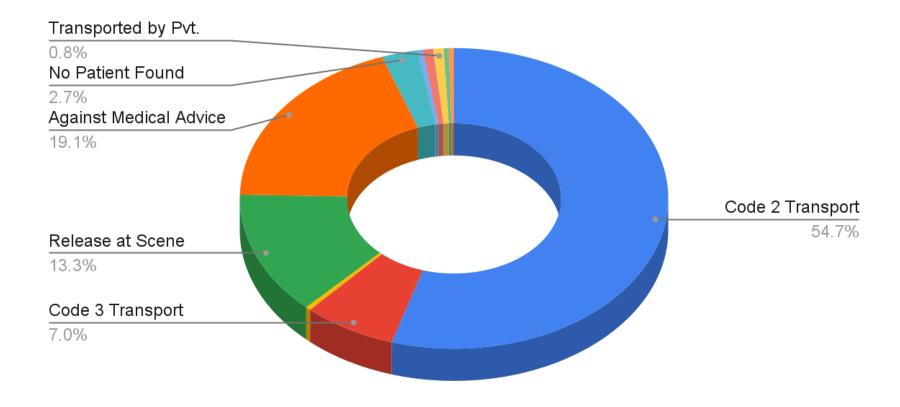

res          | 0   | 1   | 2   |       |       |       |       |       |      |      |      |     | 3   | 1       | Vegetation Fires |
| Haz condition          | 5   | 4   | 3   |       |       |       |       |       |      |      |      |     | 12  | 4       | Haz condition    |
| False alarm            | 2   | 12  | 2   |       |       |       |       |       |      |      |      |     | 16  | 5       | False alarm      |
| Service Calls          | 13  | 0   | 2   |       |       |       |       |       |      |      |      |     | 15  | 5       | Service Calls    |
| Extrication / Rescue   | 1   | 0   | 0   |       |       |       |       |       |      |      |      |     | 1   | 0       | Tech Rescue      |

## YTD EMS Responses by Dispatch Nature



## YTD EMS Incident Disposition



# YTD Duty Crew Staffing Levels

Does not include administration staff



### YTD EMS Incident Care Levels



### YTD Advanced Life Support vs. Basic Life Support Staffing

Does not include on-call ALS administration staff



# YTD Incidents by Shift Day



# 2024 INCIDENT RESPONSES PER MEMBER OFF-SHIFT RESPONSES

|    |                              | STA                                              | Jan | Feb | Mar | April | May | June | July | Aug    | Sept  | Oct  | Nov  | Dec  | TOTAL |
|----|------------------------------|--------------------------------------------------|-----|-----|-----|-------|-----|------|------|--------|-------|------|------|------|-------|
|    | General Alarm/All Call Incid | lents                                            | 66  | 16  | 80  |       |     |