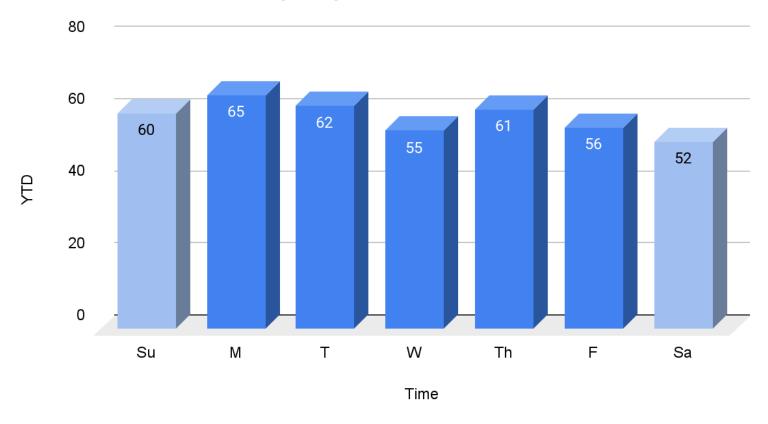

126  | 157  | 147 | 144  | 125 | 139 | 163 | 1607  | 134 |
| 2020 | 118 | 106 | 105 | 86    | 133 | 112  | 130  | 121 | 111  | 129 | 142 | 106 | 1399  | 117 |
| 2019 | 130 | 97  | 107 | 107   | 115 | 124  | 100  | 134 | 134  | 104 | 95  | 111 | 1358  | 113 |
| 2018 | 124 | 106 | 118 | 102   | 125 | 123  | 113  | 101 | 108  | 97  | 99  | 95  | 1311  | 109 |
| 2017 | 102 | 95  | 98  | 108   | 109 | 105  | 104  | 96  | 121  | 109 | 112 | 121 | 1280  | 107 |
| 2016 | 103 | 86  | 99  | 78    | 104 | 120  | 117  | 101 | 98   | 93  | 87  | 99  | 1185  | 99  |
| 2015 | 90  | 85  | 96  | 79    | 101 | 88   | 95   | 78  | 93   | 97  | 76  | 96  | 1074  | 90  |
| 2014 | 85  | 71  | 81  | 49    | 89  | 65   | 74   | 85  | 80   | 80  | 97  | 78  | 934   | 78  |

## YTD Incident Volume by Day of Week



### YTD Incident Volume by Hour



## YTD Incident Volume by Daypart



### YTD Incident Volume by Type and Area



### YTD Aid Given vs. Aid Received



#### YTD Aid Given vs. Aid Received by Department



#### **Mutual & Automatic Aid - Overview**

|                          | Jan | Feb | Mar | April | May | June | July | Aug | Sept | Oct | Nov | Dec | YTD |
|--------------------------|-----|-----|-----|-------|-----|------|------|-----|------|-----|-----|-----|-----|
| Aid Received             |     |     |     |       |     |      |      |     |      |     |     |     |     |
| Automatic Aid - Received | 3   | 2   | 4   |       |     |      |      |     |      |     |     |     | 9   |
| Mutual Aid - Received    | 3   | 2   | 7   |       |     |      |      |     |      |     |     |