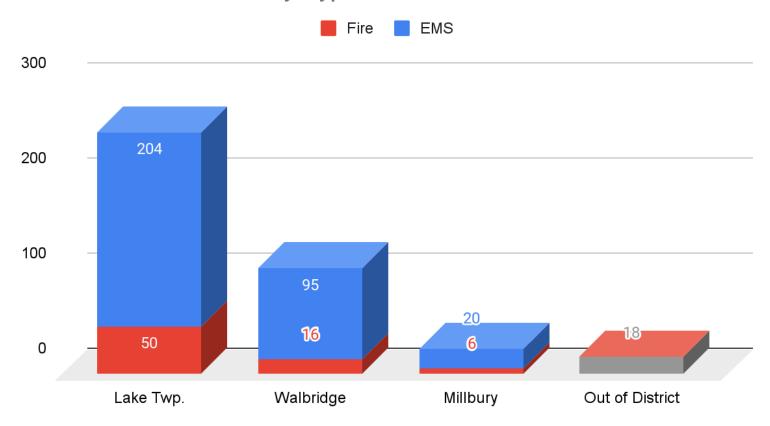

21 | 111  | 129 | 142 | 106 | 1399  | 117 |
| 2019 | 130 | 97  | 107 | 107   | 115 | 124  | 100  | 134 | 134  | 104 | 95  | 111 | 1358  | 113 |
| 2018 | 124 | 106 | 118 | 102   | 125 | 123  | 113  | 101 | 108  | 97  | 99  | 95  | 1311  | 109 |
| 2017 | 102 | 95  | 98  | 108   | 109 | 105  | 104  | 96  | 121  | 109 | 112 | 121 | 1280  | 107 |
| 2016 | 103 | 86  | 99  | 78    | 104 | 120  | 117  | 101 | 98   | 93  | 87  | 99  | 1185  | 99  |
| 2015 | 90  | 85  | 96  | 79    | 101 | 88   | 95   | 78  | 93   | 97  | 76  | 96  | 1074  | 90  |
| 2014 | 85  | 71  | 81  | 49    | 89  | 65   | 74   | 85  | 80   | 80  | 97  | 78  | 934   | 78  |

## YTD Incident Volume by Day of Week



### YTD Incident Volume by Hour



## YTD Incident Volume by Daypart



### YTD Incident Volume by Type and Area



### YTD Aid Given vs. Aid Received



#### YTD Aid Given vs. Aid Received by Department



#### **Mutual & Automatic Aid - Overview**

|                          | Jan | Feb | Mar | April | May | June | July | Aug | Sept | Oct | Nov | Dec | YTD |
|--------------------------|-----|-----|-----|-------|-----|------|------|-----|------|-----|-----|-----|-----|
| Aid Received             |     |     |     |       |     |      |      |     |      |     |     |     |     |
| Automatic Aid - Received | 3   | 2   | 4   |       |     |      |      |     |      |     |     |     | 9   |
| Mutual Aid - Received    | 3   | 2   | 7   |       |     |      |      |     |      |     |     |     | 12  |
| Total                    | 6   | 4   | 11  | 0     | 0   | 0    | 0    | 0   | 0    | 0   | 0   | 0