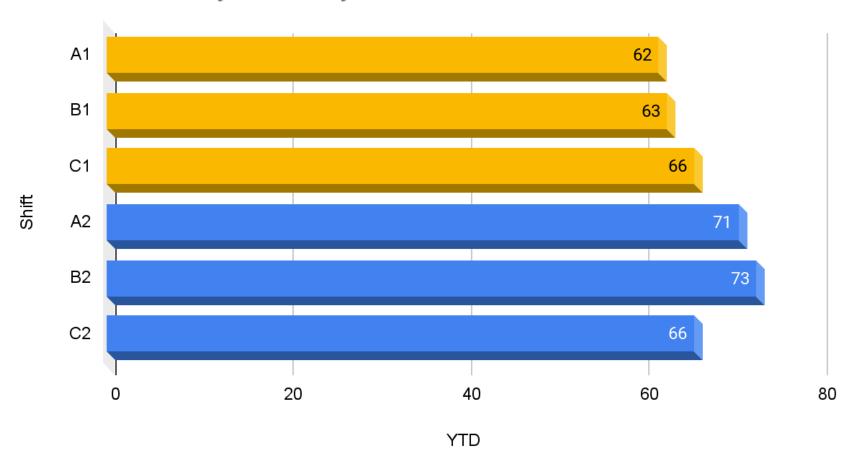

| Haz condition    |
| False alarm            | 2   | 12  | 2   |       |       |       |       |       |      |      |      |     | 16  | 5       | False alarm      |
| Service Calls          | 13  | 0   | 2   |       |       |       |       |       |      |      |      |     | 15  | 5       | Service Calls    |
| Extrication / Rescue   | 1   | 0   | 0   |       |       |       |       |       |      |      |      |     | 1   | 0       | Tech Rescue      |

## YTD EMS Responses by Dispatch Nature



## YTD EMS Incident Disposition



# YTD Duty Crew Staffing Levels

Does not include administration staff



### YTD EMS Incident Care Levels



### YTD Advanced Life Support vs. Basic Life Support Staffing

Does not include on-call ALS administration staff



# YTD Incidents by Shift Day



# 2024 INCIDENT RESPONSES PER MEMBER OFF-SHIFT RESPONSES

|    |                              | STA                                              | Jan | Feb | Mar | April | May | June | July | Aug    | Sept  | Oct  | Nov  | Dec  | TOTAL |
|----|------------------------------|--------------------------------------------------|-----|-----|-----|-------|-----|------|------|--------|-------|------|------|------|-------|
|    | General Alarm/All Call Incid | lents                                            | 66  | 16  | 80  |       |     |      |      |        |       |      |      |      | 162   |
| 1  | Firefighter/paramedic        | 27                                               | 7   | 0   | 0   |       |     |      |      |        |       |      |      |      | 7     |
| 2  | Firefight