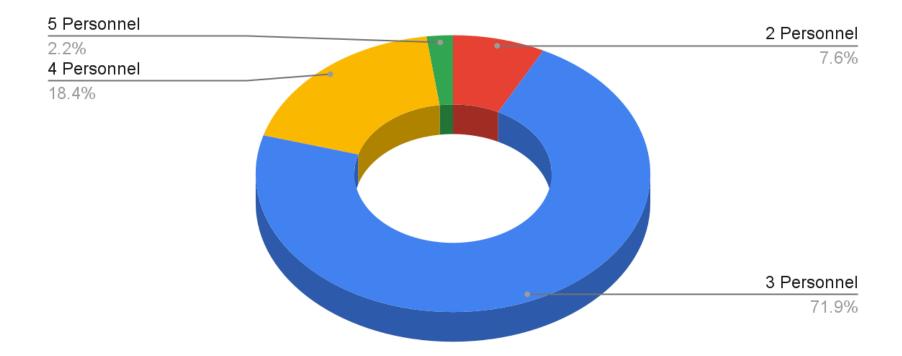

|      |      |     | 3   | 1       | Vegetation Fires |
| Haz condition          | 5   | 4   | 3   |       |       |       |       |       |      |      |      |     | 12  | 4       | Haz condition    |
| False alarm            | 2   | 12  | 2   |       |       |       |       |       |      |      |      |     | 16  | 5       | False alarm      |
| Service Calls          | 13  | 0   | 2   |       |       |       |       |       |      |      |      |     | 15  | 5       | Service Calls    |
| Extrication / Rescue   | 1   | 0   | 0   |       |       |       |       |       |      |      |      |     | 1   | 0       | Tech Rescue      |

## YTD EMS Responses by Dispatch Nature



## YTD EMS Incident Disposition



# YTD Duty Crew Staffing Levels

Does not include administration staff



### YTD EMS Incident Care Levels



### YTD Advanced Life Support vs. Basic Life Support Staffing

Does not include on-call ALS administration staff



# YTD Incidents by Shift Day



# 2024 INCIDENT RESPONSES PER MEMBER OFF-SHIFT RESPONSES

|    |                              | STA                                              | Jan | Feb | Mar | April | May | June | July | Aug    | Sept  | Oct  | Nov  | Dec  | TOTAL |
|----|------------------------------|--------------------------------------------------|-----|-----|-----|-------|-----|------|------|--------|-------|------|------|------|-------|
|    | General Alarm/All Call Incid | lents                                            | 66  | 16  | 80  |       |     |      |      |        |       |      |      |      | 162   |
| 1  | Firefi