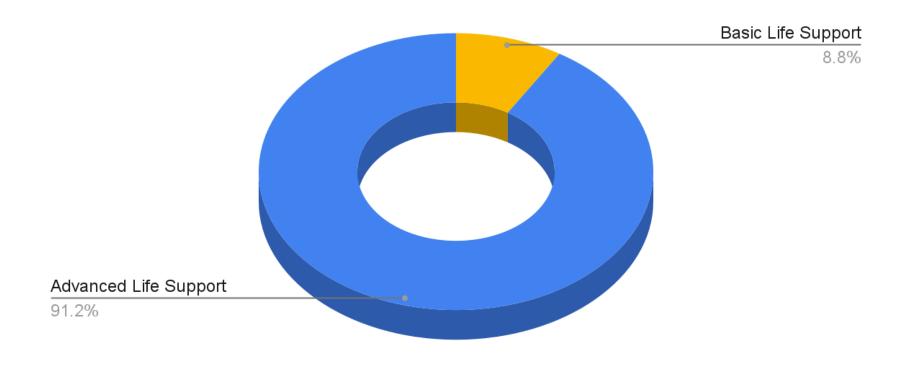

### YTD Advanced Life Support vs. Basic Life Support Staffing

Does not include on-call ALS administration staff