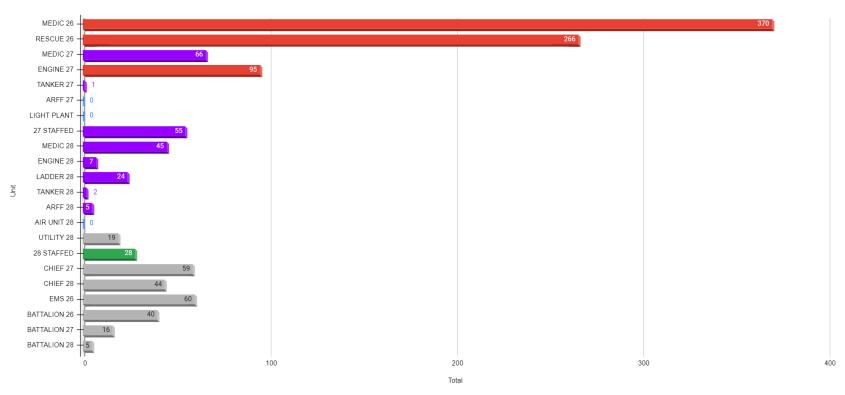

0   | 0   |       |     |      |      |     |      |     |     |     | 0     |
| Troy Twp. EMS        | 0   | 0   | 2   |       |     |      |      |     |      |     |     |     | 2     |
| Waterville           | 1   | 0   | 0   |       |     |      |      |     |      |     |     |     | 1     |
| Troy Twp. Fire       | 0   | 0   | 0   |       |     |      |      |     |      |     |     | ·   | 0     |
| Pemberville          | 0   | 0   | 0   |       |     |      |      |     |      |     |     |     | 0     |
| Portage (Oak Harbor) | 0   | 0   | 0   |       |     |      |      |     |      |     |     |     | 0     |
| NWO USAR             | 0   | 0   | 0   |       |     |      |      |     |      |     |     |     | 0     |

# Duty Alarm vs. General Alarm



#### YTD Unit Responses



### Average Turnout (Dispatch to En Route) Time by Unit



#### YTD Average Turnout (Dispatch to En Route) Staffed vs. Home Response



|                        |     |     |     | Mont  | hly l | ncide | nts I | ру Ту | pe - | Fire | /Res | cue |     |         |                  |
|------------------------|-----|-----|-----|-------|-------|-------|-------|-------|------|------|------|-----|-----|---------|------------------|
| Nature                 | Jan | Feb | Mar | April | Мау   | June  | July  | Aug   | Sept | Oct  | Nov  | Dec | YTD | Avg/Mo. | Nature           |
| Structure Fire - Total | 5   | 3   | 1   |       |       |       |       |       |      |      |      |     | 9   | 3       | Structure Fire   |
| Auto/Mutual Ald SF     | 1   | 1   | 0   |       |       |       |