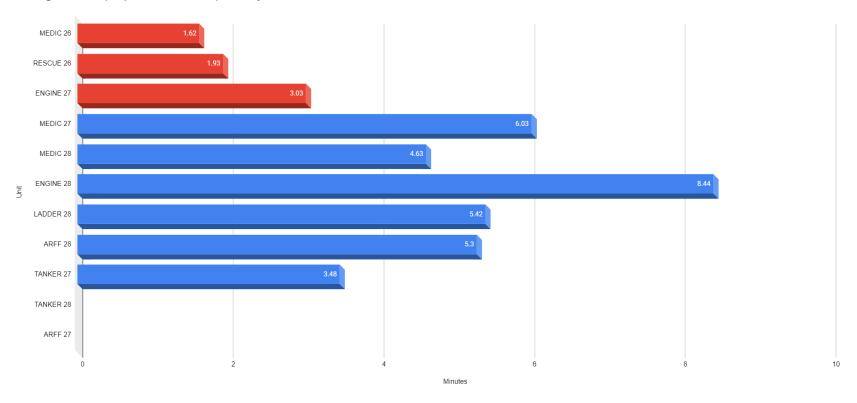

|     | 0     |
| Troy Twp. EMS        | 0   | 0   | 2   |       |     |      |      |     |      |     |     |     | 2     |
| Waterville           | 1   | 0   | 0   |       |     |      |      |     |      |     |     |     | 1     |
| Troy Twp. Fire       | 0   | 0   | 0   |       |     |      |      |     |      |     |     | ·   | 0     |
| Pemberville          | 0   | 0   | 0   |       |     |      |      |     |      |     |     |     | 0     |
| Portage (Oak Harbor) | 0   | 0   | 0   |       |     |      |      |     |      |     |     |     | 0     |
| NWO USAR             | 0   | 0   | 0   |       |     |      |      |     |      |     |     |     | 0     |

# Duty Alarm vs. General Alarm



#### YTD Unit Responses



### Average Turnout (Dispatch to En Route) Time by Unit



#### YTD Average Turnout (Dispatch to En Route) Staffed vs. Home Response



|                        |     |     |     | Mont  | hly l | ncide | nts I | ру Ту | pe - | Fire | /Res | cue |     |         |                  |
|------------------------|-----|-----|-----|-------|-------|-------|-------|-------|------|------|------|-----|-----|---------|------------------|
| Nature                 | Jan | Feb | Mar | April | Мау   | June  | July  | Aug   | Sept | Oct  | Nov  | Dec | YTD | Avg/Mo. | Nature           |
| Structure Fire - Total | 5   | 3   | 1   |       |       |       |       |       |      |      |      |     | 9   | 3       | Structure Fire   |
| Auto/Mutual Ald SF     | 1   | 1   | 0   |       |       |       |       |       |      |      |      |     | 1   | 1       |