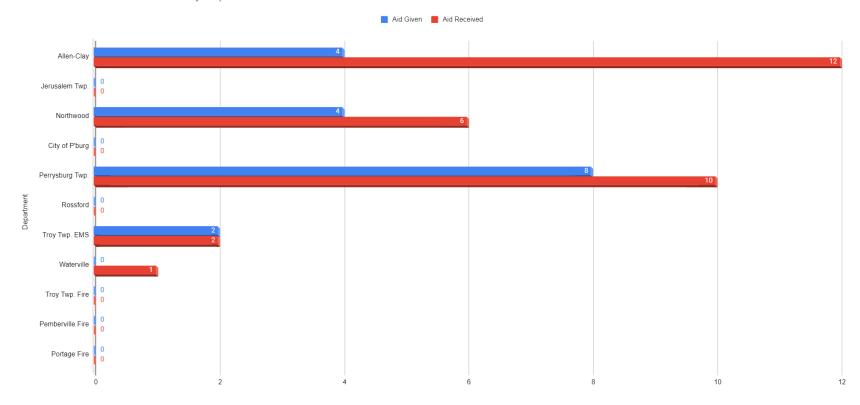

#### YTD Aid Given vs. Aid Received by Department

#### Aid - Detailed

| AUTOMATIC AID GIVE | N   |     |     |       |     |      |      |     |      |     |     |     |       |
|--------------------|-----|-----|-----|-------|-----|------|------|-----|------|-----|-----|-----|-------|
| Department         | Jan | Feb | Mar | April | May | June | July | Aug | Sept | Oct | Nov | Dec | Total |
| Allen-Clay         | 0   | 0   | 2   |       |     |      |      |     |      |     |     |     | 2     |
| Northwood          | 0   | 0   | 0   |       |     |      |      |     |      |     |     |     | 0     |
| Perrysburg Twp.    | 2   | 2   | 1   |       |     |      |      |     |      |     |     |     | 5     |

| AUTOMATIC AID RECE | IVED | )   |     |       |     |      |      |     |      |     |     |     |       |
|--------------------|------|-----|-----|-------|-----|------|------|-----|------|-----|-----|-----|-------|
| Department         | Jan  | Feb | Mar | April | May | June | July | Aug | Sept | Oct | Nov | Dec | Total |
| Allen-Clay         | 3    | 2   | 4   |       |     |      |      |     |      |     |     |     | 9     |
| Northwood          | 3    | 2   | 4   |       |     |      |      |     |      |     |     |     | 9     |
| Perrysburg Twp.    | 3    | 2   | 4   |       |     |      |      |     |      |     |     |     | 9     |

| MUTUAL AID GIVEN |     |     |     |       |     |      |      |     |      |     |     |     |       |
|------------------|-----|-----|-----|-------|-----|------|------|-----|------|-----|-----|-----|-------|
| Department       | Jan | Feb | Mar | April | May | June | July | Aug | Sept | Oct | Nov | Dec | Total |
| Allen-Clay       | 0   | 1   | 1   |       |     |      |      |     |      |     |     |     | 2     |
| Jerusalem Twp.   | 0   | 0   | 0   |       |     |      |      |     |      |     |     |     | 0     |
| Northwood        | 0   | 2   | 2   |       |     |      |      |     |      |     |     |     | 4     |
| Oregon           | 0   | 0   | 0   |       |     |      |      |     |      |     |     |     | 0     |
| City of P'burg   | 0   | 0   | 0   |       |     |      |      |     |      |     |     |     | 0     |
| Perrysburg Twp.  | 0   | 3   | 0   |       |     |      |      |     |      |     |     |     | 3     |
| Rossford         | 0   | 0   | 0   |       |     |      |      |     |      |     |     |     | 0     |

| Troy Twp. EMS        | 0 | 0 | 2 |  |  |  |  | 2 |
|----------------------|---|---|---|--|--|--|--|---|
| Waterville           | 0 | 0 | 0 |  |  |  |  | 0 |
| Troy Twp. Fire       | 0 | 0 | 0 |  |  |  |  | 0 |
| Pemberville          | 0 | 0 | 0 |  |  |  |  | 0 |
| Portage (Oak Harbor) | 0 | 0 | 0 |  |  |  |  | 0 |
| NWO USAR             | 0 | 0 | 0 |  |  |  |  | 0 |

| MUTUAL AID RECEIVE   | D   |     |     |       |     |      |      |     |      |     |     |     |       |
|----------------------|-----|-----|-----|-------|-----|------|------|-----|------|-----|-----|-----|-------|
| Department           | Jan | Feb | Mar | April | Мау | June | July | Aug | Sept | Oct | Nov | Dec | Total |
| Allen-Clay           | 2   | 0   | 1   |       |     |      |      |     |      |     |     |     | 3     |
| Jerusalem Twp.       | 0   | 0   | 0   |       |     |      |      |     |      |     |     |     | 0     |
| Northwood            | 1   | 2   | 3   |       |     |      |      |     |      |     |     |     | 6     |
| Oregon               | 0   | 0   | 0   |       |     |      |      |     |      |     |     |     | 0     |
| City of P'burg       | 0   | 0   | 0   |       |     |      |      |     |      |     |     |     | 0     |
| Perrysburg Twp.      | 0   | 0   | 1   |       |     |      |      |     |      |     |     |     | 1     |
| Rossford             | 0   | 0   | 0   |       |     |      |      |     |      |     |     |     | 0     |
| Troy Twp. EMS        | 0   | 0   | 2   |       |     |      |      |     |      |     |     |     | 2     |
| Waterville           | 1   | 0   | 0   |       |     |      |      |     |      |     |     |     | 1     |
| Troy Twp. Fire       | 0   | 0   | 0   |       |     |      |      |     |      |     |     | ·   | 0     |
| Pemberville          | 0   | 0   | 0   |       |     |      |      |     |      |     |     |     | 0     |
| Portage (Oak Harbor) | 0   | 0   | 0   |       |     |      |      |     |      |     |     |     | 0     |
| NWO USAR             | 0   | 0   | 0   |       |     |      |      |     |      |     |     |     | 0     |