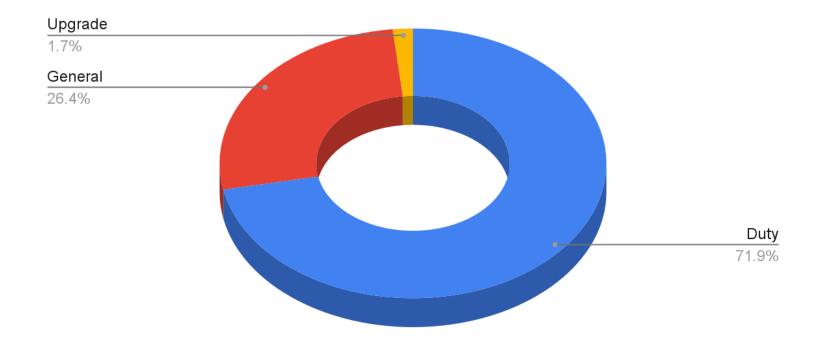

ossford             | 0   | 0   | 0   |       |     |      |      |     |      |     |     |     | 0     |
| Troy Twp. EMS        | 0   | 0   | 2   |       |     |      |      |     |      |     |     |     | 2     |
| Waterville           | 1   | 0   | 0   |       |     |      |      |     |      |     |     |     | 1     |
| Troy Twp. Fire       | 0   | 0   | 0   |       |     |      |      |     |      |     |     | ·   | 0     |
| Pemberville          | 0   | 0   | 0   |       |     |      |      |     |      |     |     |     | 0     |
| Portage (Oak Harbor) | 0   | 0   | 0   |       |     |      |      |     |      |     |     |     | 0     |
| NWO USAR             | 0   | 0   | 0   |       |     |      |      |     |      |     |     |     | 0     |

# Duty Alarm vs. General Alarm



#### YTD Unit Responses



### Average Turnout (Dispatch to En Route) Time by Unit



#### YTD Average Turnout (Dispatch to En Route) Staffed vs. Home Response



|                        |     |     |     | Mont  | hly l | ncide | nts I | ру Ту | pe - | Fire | /Res | cue |     |         |                  |
|------------------------|-----|-----|-----|-------|-------|-------|-------|-------|------|------|------|-----|-----|---------|------------------|
| Nature                 | Jan | Feb | Mar | April | Мау   | June  | July  | Aug   | Sept | Oct  | Nov  | Dec | YTD | Avg/Mo. | Nature           |
| Structure Fire - Total | 5   | 3   | 1   |       |       |       |       |       |      |      |      |     | 9   | 3       | Structure Fire   |
| Auto/Mutual Ald SF     | 1   | 1   | 0   |