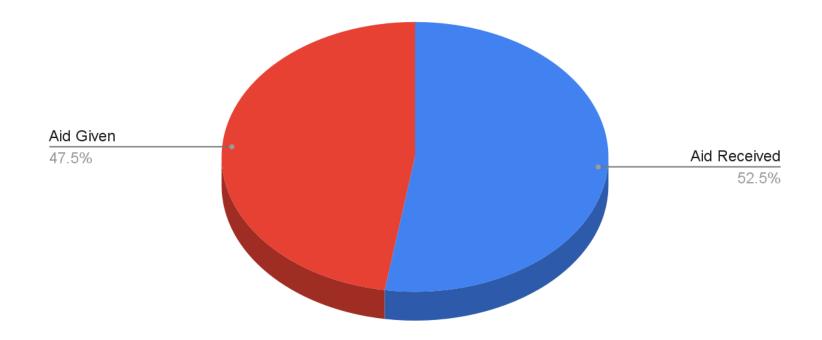

### YTD Aid Given vs. Aid Received

#### **Mutual & Automatic Aid - Overview**

|                          | Jan | Feb | Mar | April | May | June | July | Aug | Sept | Oct | Nov | Dec | YTD |
|--------------------------|-----|-----|-----|-------|-----|------|------|-----|------|-----|-----|-----|-----|
| Aid Received             |     |     |     |       |     |      |      |     |      |     |     |     |     |
| Automatic Aid - Received | 3   | 2   | 4   |       |     |      |      |     |      |     |     |     | 9   |
| Mutual Aid - Received    | 3   | 2   | 7   |       |     |      |      |     |      |     |     |     | 12  |
| Total                    | 6   | 4   | 11  | 0     | 0   | 0    | 0    | 0   | 0    | 0   | 0   | 0   | 21  |

| Aid Given             |   |   |   |   |   |   |   |   |   |   |   |   |    |
|-----------------------|---|---|---|---|---|---|---|---|---|---|---|---|----|
| Mutual Aid - Given    | 0 | 6 | 5 |   |   |   |   |   |   |   |   |   | 11 |
| Automatic Aid - Given | 2 | 2 | 3 |   |   |   |   |   |   |   |   |   | 7  |
| IMAT                  | 1 | 0 | 0 |   |   |   |   |   |   |   |   |   | 1  |
| Total                 | 3 | 8 | 8 | 0 | 0 | 0 | 0 | 0 | 0 | 0 | 0 | 0 | 19 |