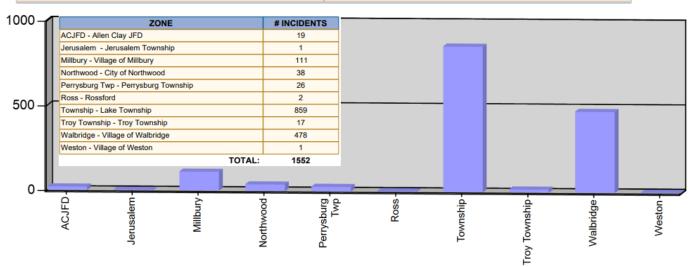

## Fire Department 2022 Year End Report

| MAJOR INCIDENT TYPE                                 | # INCIDENTS | % of TOTAL |
|-----------------------------------------------------|-------------|------------|
| Fires                                               | 61          | 3.93%      |
| Overpressure rupture, explosion, overheat - no fire | 1           | 0.06%      |
| Rescue & Emergency Medical Service                  | 1248        | 80.41%     |
| Hazardous Condition (No Fire)                       | 44          | 2.84%      |
| Service Call                                        | 17          | 1.1%       |
| Good Intent Call                                    | 118         | 7.6%       |
| False Alarm & False Call                            | 62          | 3.99%      |
| Special Incident Type                               | 1           | 0.06%      |
| TOTAL                                               | 1552        | 100%       |