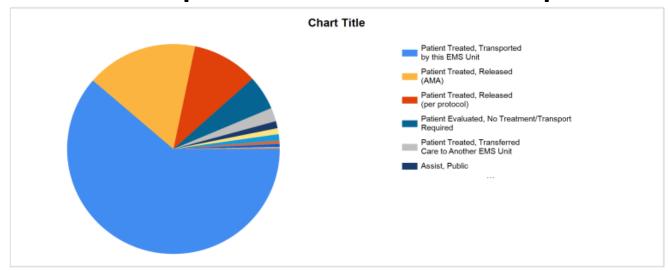

## Fire Department 2022 Year End Report

| WHAT HAPPENED TO THIS PATIENT?                                       | COUNT |
|----------------------------------------------------------------------|-------|
| Patient Treated, Transported by this EMS Unit                        | 731   |
| Patient Treated, Released (AMA)                                      | 202   |
| Patient Treated, Released (per protocol)                             | 120   |
| Patient Evaluated, No Treatment/Transport Required                   | 63    |
| Patient Treated, Transferred Care to Another EMS Unit                | 25    |
| Assist, Public                                                       | 13    |
| Patient Dead at Scene-No Resuscitation Attempted (Without Transport) | 11    |
| Patient Refused Evaluation/Care (Without Transport)                  | 11    |
| Patient Dead at Scene-Resuscitation Attempted (Without Transport)    | 7     |
| Patient Treated, Transported by Private Vehicle                      | 5     |
| Patient Treated, Transported by Law Enforcement                      | 1     |
| Patient Refused Evaluation/Care (With Transport)                     | 1     |
| Patient Dead at Scene-Resuscitation Attempted (With Transport)       | 1     |
| Assist, Unit                                                         | 1     |