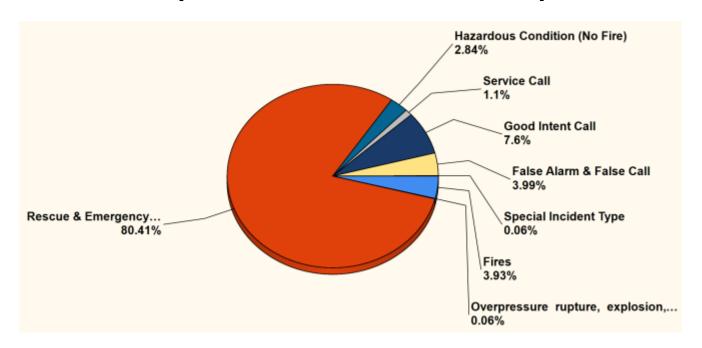

## Fire Department 2022 Year End Report

| MAJOR INCIDENT TYPE                                 | # INCIDENTS | % of TOTAL |
|-----------------------------------------------------|-------------|------------|
| Fires                                               | 61          | 3.93%      |
| Overpressure rupture, explosion, overheat - no fire | 1           | 0.06%      |
| Rescue & Emergency Medical Service                  | 1248        | 80.41%     |
| Hazardous Condition (No Fire)                       | 44          | 2.84%      |
| Service Call                                        | 17          | 1.1%       |
| Good Intent Call                                    | 118         | 7.6%       |
| False Alarm & False Call                            | 62          | 3.99%      |
| Special Incident Type                               | 1           | 0.06%      |
| TOTAL                                               | 1552        | 100%       |