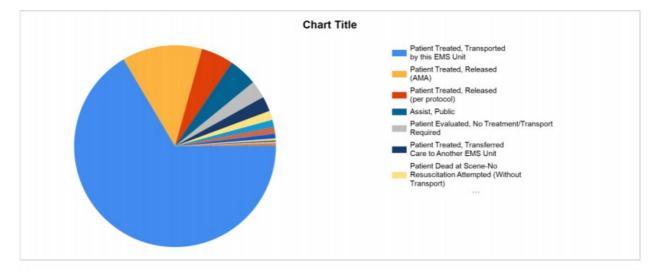

| WHAT HAPPENED TO THIS PATIENT?                                       |               | COUNT |
|----------------------------------------------------------------------|---------------|-------|
| Patient Treated, Transported by this EMS Unit                        |               | 585   |
| Patient Treated, Released (AMA)                                      |               | 113   |
| Patient Treated, Released (per protocol)                             |               | 46    |
| Assist, Public                                                       |               | 40    |
| Patient Evaluated, No Treatment/Transport Required                   |               | 25    |
| Patient Treated, Transferred Care to Another EMS Unit                |               | 21    |
| Patient Dead at Scene-No Resuscitation Attempted (Without Transport) |               | 13    |
| Patient Treated, Transported by Private Vehicle                      |               | 10    |
| Patient Refused Evaluation/Care (Without Transport)                  |               | 10    |
| Patient Dead at Scene-Resuscitation Attempted (Without Transport)    |               | 6     |
| Patient Treated, Transported by Law Enforcement                      |               | 3     |
| Patient Dead at Scene-Resuscitation Attempted (With Transport)       |               | 2     |
| Assist, Unit                                                         |               | 2     |
| Canceled on Scene (No Patient Contact)                               |               | 2     |
| Patient Dead at Scene-No Resuscitation Attempted (With Transport)    |               | 1     |
| Patient Refused Evaluation/Care (With Transport)                     |               | 1     |
| MUTUAL AID                                                           |               |       |
| Aid Type                                                             | Total         |       |
| Aid Given                                                            | 45            |       |
| Aid Received                                                         | 40            |       |
| OVERLAPPING                                                          | CALLS         |       |
| # OVERLAPPING                                                        | % OVERLAPPING |       |
| 183                                                                  | 13.96         |       |