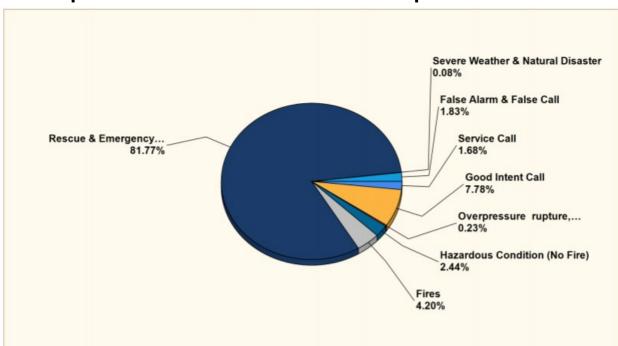

## Fire Department 2018 Year End Statics Report

| MAJOR INCIDENT TYPE                                 | # INCIDENTS | % of TOTAL |
|-----------------------------------------------------|-------------|------------|
| Fires                                               | 55          | 4.20%      |
| Overpressure rupture, explosion, overheat - no fire | 3           | 0.23%      |
| Rescue & Emergency Medical Service                  | 1072        | 81.77%     |
| Hazardous Condition (No Fire)                       | 32          | 2.44%      |
| Service Call                                        | 22          | 1.68%      |
| Good Intent Call                                    | 102         | 7.78%      |
| False Alarm & False Call                            | 24          | 1.83%      |
| Severe Weather & Natural Disaster                   | 1           | 0.08%      |
| TOTAL                                               | 1311        | 100.00%    |