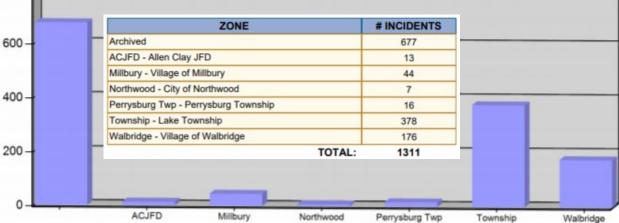

| AGENCY                          |      | # INCIDENTS | Aide Given | % of Call Volume |
|---------------------------------|------|-------------|------------|------------------|
| Lake Township Fire Department 2 | 018  | 1311        | 45         | 3.4%             |
| AGENCY                          |      | # INCIDENTS |            |                  |
| Lake Township Fire Department 2 | 2017 | 1280        | 45         | 3.5%             |
| AGENCY                          |      | # INCIDENTS |            |                  |
| Lake Township Fire Department 2 | 016  | 1185        | 19         | 1.6%             |
| AGENCY                          |      | # INCIDENTS | 1          |                  |
| Lake Township Fire Department 2 | 015  | 1074        | 35         | 3.2%             |
| AGENCY                          |      | # INCIDENTS | ]          |                  |
| Lake Township Fire Department 2 | 014  | 934         | 24         | 2.5%             |